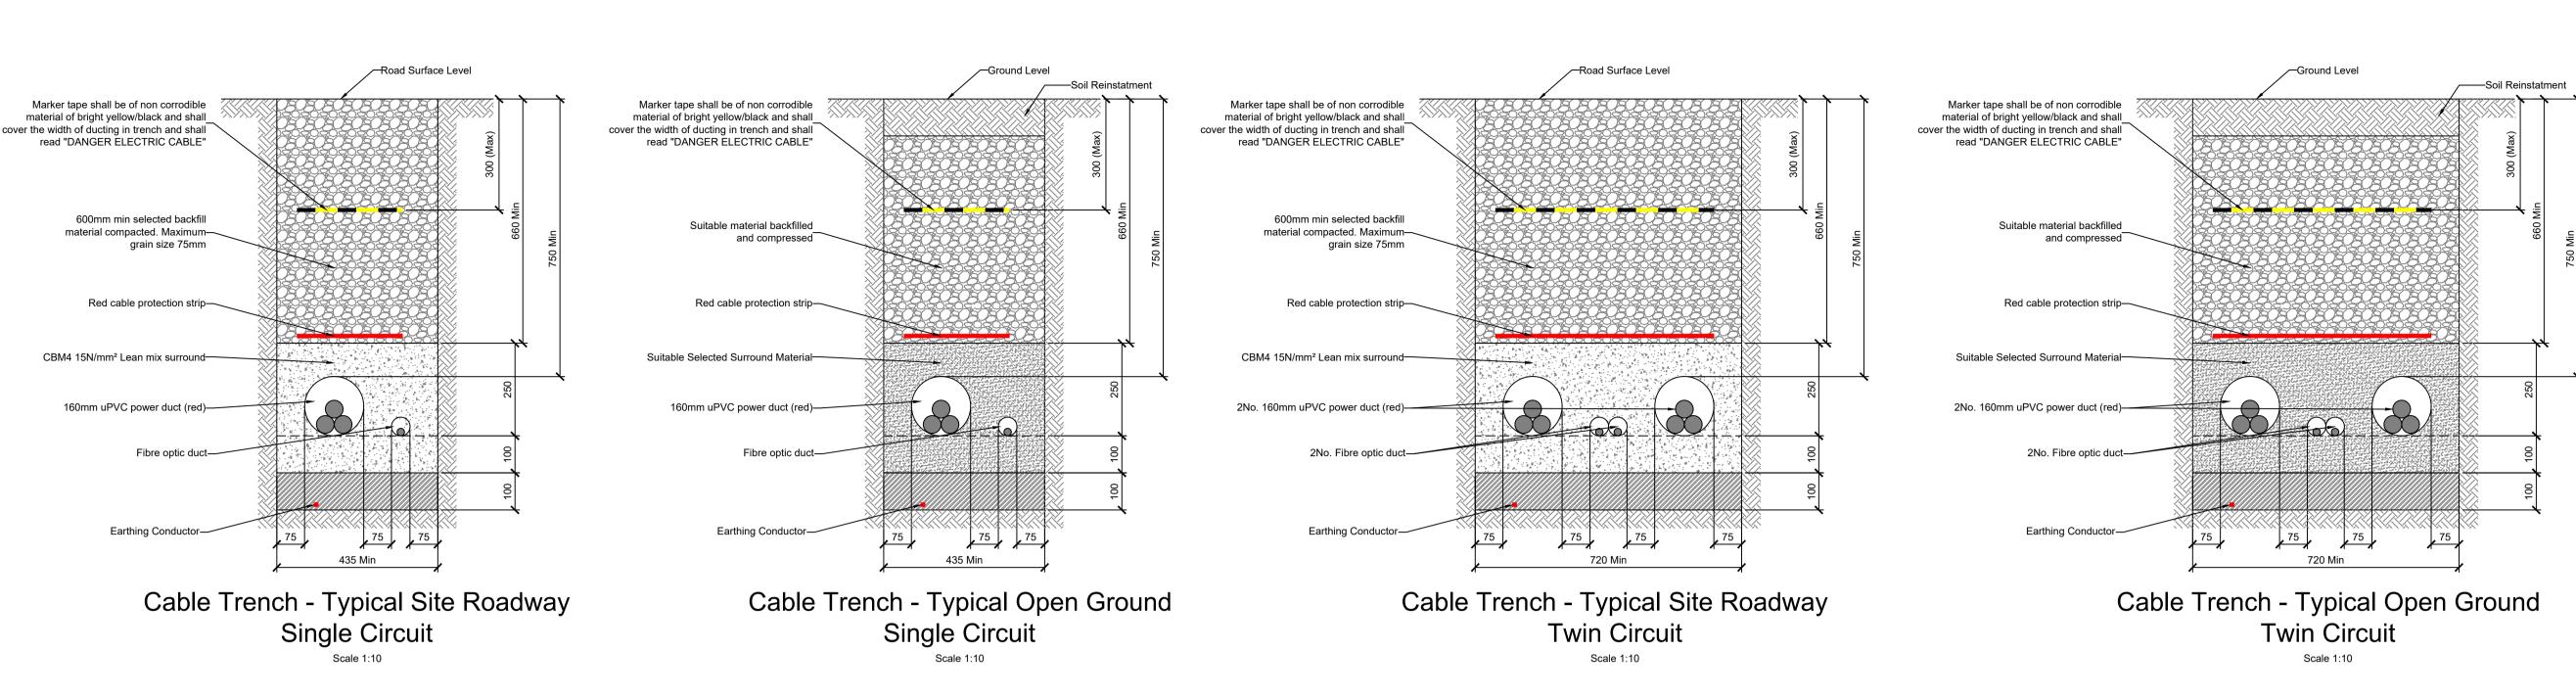

## **Reference Drawings :**

Site Layout - Master Sheet 19107-5005

Typical Cable Marker Post

| A                                         | 03.07.2020                                 | loound Fr                       | or Diophing                   |                                                     |  | JK  | СМ   | HBR       |  |
|-------------------------------------------|--------------------------------------------|---------------------------------|-------------------------------|-----------------------------------------------------|--|-----|------|-----------|--|
| Rev.                                      |                                            | Descrip                         | or Planning                   |                                                     |  | by  | ch'd |           |  |
|                                           | Project                                    |                                 |                               |                                                     |  | ,   | on a | upp       |  |
| Carrownagowan Wind Farm                   |                                            |                                 |                               |                                                     |  |     |      |           |  |
| Title                                     |                                            |                                 |                               |                                                     |  |     |      |           |  |
| Typical Cable Trench Details and Sections |                                            |                                 |                               |                                                     |  |     |      |           |  |
|                                           |                                            |                                 |                               |                                                     |  |     |      |           |  |
| Client                                    |                                            |                                 |                               |                                                     |  |     |      |           |  |
|                                           |                                            |                                 |                               |                                                     |  |     |      |           |  |
| COILLTE                                   |                                            |                                 |                               |                                                     |  |     |      |           |  |
|                                           |                                            |                                 |                               |                                                     |  |     |      |           |  |
| Malachy Walsh and Partners                |                                            |                                 |                               |                                                     |  |     |      |           |  |
|                                           |                                            |                                 |                               |                                                     |  | 1   |      |           |  |
| Consulting Engineers                      |                                            |                                 |                               |                                                     |  | S   |      |           |  |
| Cork <b>Tralee</b> London Limerick        |                                            |                                 |                               |                                                     |  |     |      |           |  |
|                                           |                                            |                                 |                               |                                                     |  |     |      |           |  |
|                                           |                                            |                                 |                               |                                                     |  |     |      |           |  |
|                                           |                                            | Tel                             | : +353 (0                     |                                                     |  |     |      |           |  |
|                                           | Blennerville,<br>Tralee,                   |                                 |                               | fax. : +353 (0)66 7126586<br>E-mail : tralee@mwp.ie |  |     |      |           |  |
|                                           | Ä                                          | Tralee,                         |                               | Co. Kerry.                                          |  |     |      |           |  |
|                                           | Ô                                          | ,                               | <i>.</i>                      |                                                     |  |     |      |           |  |
| LS                                        | S. EN ISO 9001                             | ,                               | '.                            | <u> </u>                                            |  | - 1 |      |           |  |
|                                           | Ô                                          | ,                               |                               | 1                                                   |  |     | F    | Rev.      |  |
| Sca<br>Dra                                | ales (A1)<br>wn J                          | Co. Kerry<br>As Show            | n<br>07.11.2019               | Drg. No.                                            |  |     |      |           |  |
| Sca<br>Dra<br>Ch'                         | ales (A1)<br>wn J<br>d (DO) J              | Co. Kerry<br>As Shown<br>K<br>K | n<br>07.11.2019<br>07.11.2019 | 1                                                   |  |     |      | Rev.<br>A |  |
| Sca<br>Dra<br>Ch'                         | ales (A1)<br>wn J<br>d (DO) J<br>d (Eng) P | Co. Kerry<br>As Show            | n<br>07.11.2019               | Drg. No.                                            |  |     |      |           |  |