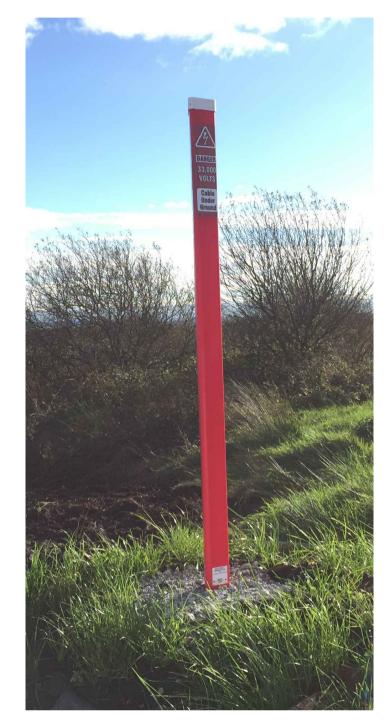

## **Reference Drawings :**

Site Layout - Master Sheet 19107-5005

Typical Cable Marker Post

| A                                         | 03.07.2020                                 | loound Fr                       | or Diophing                   |                                                     |  | JK  | СМ   | HBR       |  |
|-------------------------------------------|--------------------------------------------|---------------------------------|-------------------------------|-----------------------------------------------------|--|-----|------|-----------|--|
| Rev.                                      |                                            | Descrip                         | or Planning                   |                                                     |  | by  | ch'd |           |  |
|                                           | Project                                    |                                 |                               |                                                     |  | ,   | on a | upp       |  |
| Carrownagowan Wind Farm                   |                                            |                                 |                               |                                                     |  |     |      |           |  |
| Title                                     |                                            |                                 |                               |                                                     |  |     |      |           |  |
| Typical Cable Trench Details and Sections |                                            |                                 |                               |                                                     |  |     |      |           |  |
|                                           |                                            |                                 |                               |                                                     |  |     |      |           |  |
| Client                                    |                                            |                                 |                               |                                                     |  |     |      |           |  |
|                                           |                                            |                                 |                               |                                                     |  |     |      |           |  |
| COILLTE                                   |                                            |                                 |                               |                                                     |  |     |      |           |  |
|                                           |                                            |                                 |                               |                                                     |  |     |      |           |  |
| Malachy Walsh and Partners                |                                            |                                 |                               |                                                     |  |     |      |           |  |
|                                           |                                            |                                 |                               |                                                     |  | 1   |      |           |  |
| Consulting Engineers                      |                                            |                                 |                               |                                                     |  | S   |      |           |  |
| Cork <b>Tralee</b> London Limerick        |                                            |                                 |                               |                                                     |  |     |      |           |  |
|                                           |                                            |                                 |                               |                                                     |  |     |      |           |  |
|                                           |                                            |                                 |                               |                                                     |  |     |      |           |  |
|                                           |                                            | Tel                             | : +353 (0                     |                                                     |  |     |      |           |  |
|                                           | Blennerville,<br>Tralee,                   |                                 |                               | fax. : +353 (0)66 7126586<br>E-mail : tralee@mwp.ie |  |     |      |           |  |
|                                           | Ä                                          | Tralee,                         |                               | Co. Kerry.                                          |  |     |      |           |  |
|                                           | Ô                                          | ,                               | <i>.</i>                      |                                                     |  |     |      |           |  |
| LS                                        | S. EN ISO 9001                             | ,                               | '.                            | <u> </u>                                            |  | - 1 |      |           |  |
|                                           | Ô                                          | ,                               |                               | 1                                                   |  |     | F    | Rev.      |  |
| Sca<br>Dra                                | ales (A1)<br>wn J                          | Co. Kerry<br>As Show            | n<br>07.11.2019               | Drg. No.                                            |  |     |      |           |  |
| Sca<br>Dra<br>Ch'                         | ales (A1)<br>wn J<br>d (DO) J              | Co. Kerry<br>As Shown<br>K<br>K | n<br>07.11.2019<br>07.11.2019 | 1                                                   |  |     |      | Rev.<br>A |  |
| Sca<br>Dra<br>Ch'                         | ales (A1)<br>wn J<br>d (DO) J<br>d (Eng) P | Co. Kerry<br>As Show            | n<br>07.11.2019               | Drg. No.                                            |  |     |      |           |  |