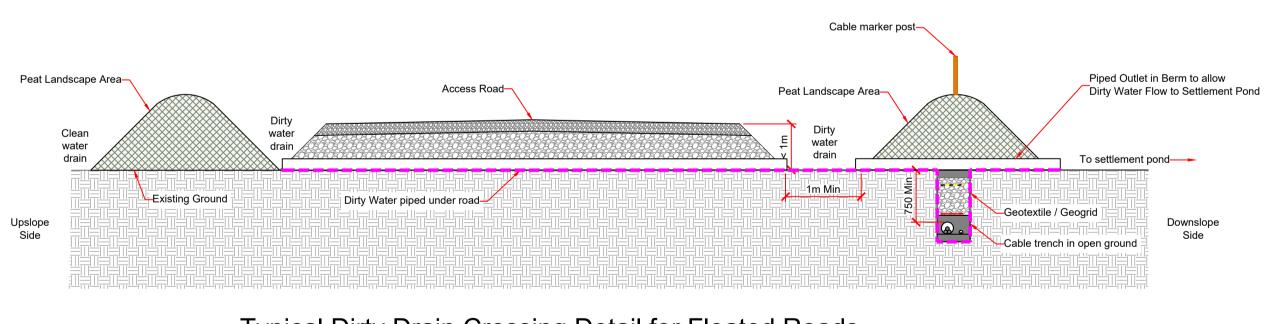

Typical Cable Trench Crossing Detail under Access Road Scale 1:50

Typical Dirty Drain Crossing Detail for Floated Roads Scale 1:50

Typical Dirty Drain Crossing Detail for Excavated Roads Scale 1:50