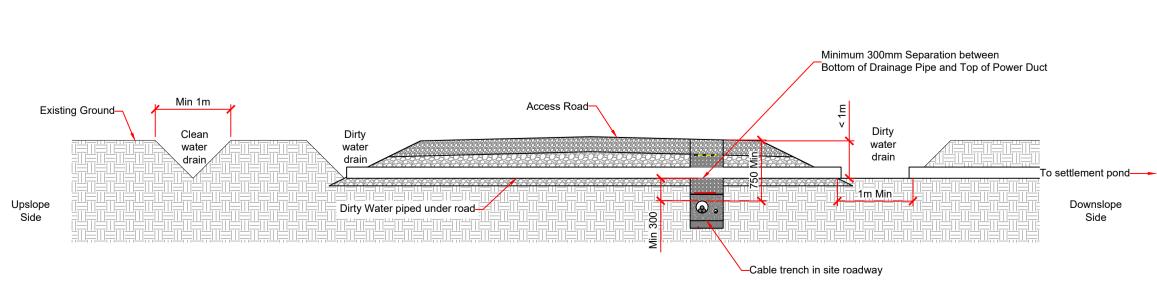

Typical Cable Trench Crossing Detail under Access Road Scale 1:50

Typical Dirty Drain Crossing Detail for Floated Roads Scale 1:50

Typical Dirty Drain Crossing Detail for Excavated Roads Scale 1:50