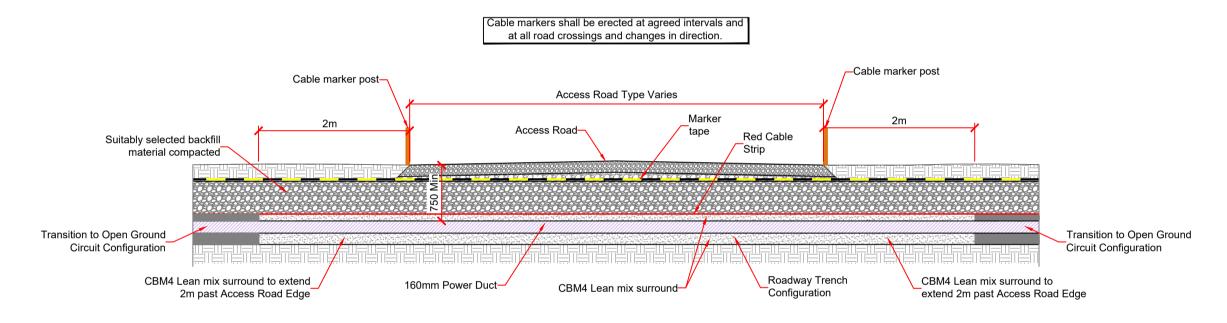

## **Reference Drawings :**

Site Layout - Master Sheet 19107-5005

Typical Cable Marker Post

| A                                         | 03.07.2020                                 | loound Fr                       | or Diophing                   |                                                     |  | JK  | СМ   | HBR       |  |
|-------------------------------------------|--------------------------------------------|---------------------------------|-------------------------------|-----------------------------------------------------|--|-----|------|-----------|--|
| Rev.                                      |                                            | Descrip                         | or Planning                   |                                                     |  | by  | ch'd |           |  |
|                                           | Project                                    |                                 |                               |                                                     |  | ,   | on a | upp       |  |
| Carrownagowan Wind Farm                   |                                            |                                 |                               |                                                     |  |     |      |           |  |
| Title                                     |                                            |                                 |                               |                                                     |  |     |      |           |  |
| Typical Cable Trench Details and Sections |                                            |                                 |                               |                                                     |  |     |      |           |  |
|                                           |                                            |                                 |                               |                                                     |  |     |      |           |  |
| Client                                    |                                            |                                 |                               |                                                     |  |     |      |           |  |
|                                           |                                            |                                 |                               |                                                     |  |     |      |           |  |
| COILLTE                                   |                                            |                                 |                               |                                                     |  |     |      |           |  |
|                                           |                                            |                                 |                               |                                                     |  |     |      |           |  |
| Malachy Walsh and Partners                |                                            |                                 |                               |                                                     |  |     |      |           |  |
|                                           |                                            |                                 |                               |                                                     |  | 1   |      |           |  |
| Consulting Engineers                      |                                            |                                 |                               |                                                     |  | S   |      |           |  |
| Cork <b>Tralee</b> London Limerick        |                                            |                                 |                               |                                                     |  |     |      |           |  |
|                                           |                                            |                                 |                               |                                                     |  |     |      |           |  |
|                                           |                                            |                                 |                               |                                                     |  |     |      |           |  |
|                                           |                                            | Tel                             | : +353 (0                     |                                                     |  |     |      |           |  |
|                                           | Blennerville,<br>Tralee,                   |                                 |                               | fax. : +353 (0)66 7126586<br>E-mail : tralee@mwp.ie |  |     |      |           |  |
|                                           | Ä                                          | Tralee,                         |                               | Co. Kerry.                                          |  |     |      |           |  |
|                                           | Ô                                          | ,                               | <i>.</i>                      |                                                     |  |     |      |           |  |
| LS                                        | S. EN ISO 9001                             | ,                               | '.                            | <u> </u>                                            |  | - 1 |      |           |  |
|                                           | Ô                                          | ,                               |                               | 1                                                   |  |     | F    | Rev.      |  |
| Sca<br>Dra                                | ales (A1)<br>wn J                          | Co. Kerry<br>As Show            | n<br>07.11.2019               | Drg. No.                                            |  |     |      |           |  |
| Sca<br>Dra<br>Ch'                         | ales (A1)<br>wn J<br>d (DO) J              | Co. Kerry<br>As Shown<br>K<br>K | n<br>07.11.2019<br>07.11.2019 | 1                                                   |  |     |      | Rev.<br>A |  |
| Sca<br>Dra<br>Ch'                         | ales (A1)<br>wn J<br>d (DO) J<br>d (Eng) P | Co. Kerry<br>As Show            | n<br>07.11.2019               | Drg. No.                                            |  |     |      |           |  |